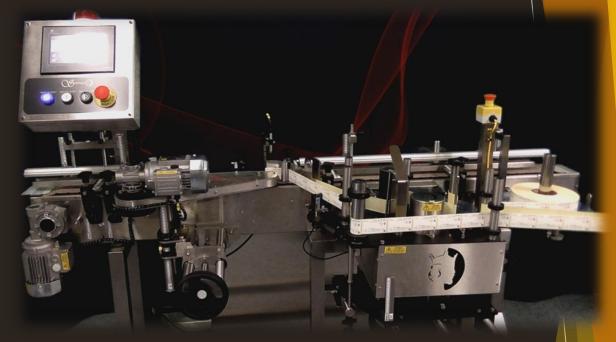

## WRAP ROUND LABELLER

A COST EFFICIENT SOLUTION FOR LOW TO MEDIUM SPEED WRAP ROUND

LABEL APPLICATIONS.

A SINGLE LABEL IS APPLIED AND THEN WRAPPED AROUND THE CIRCUMFERENCE OF THE CIRCULAR CONTAINER FOR UP TO 360° PRODUCT DECORATION.

## **FEATURES:**

- 1. Variable speed Servo driven applicator head.
- 2. Single point nip roller drive assembly for accurate label control.
- 3. Adjustable label roller web guides.
- 4. Optical label sensing Available for all types of label media.
- 5. Thermal overprinting & Inkjet options.
- 6. Handwheel adjustment for lateral and vertical product set up.
- 7. Four plane label head adjustment with scaling.
- 8. Stainless steel construction.
- 9. 0-35 m/min standard web speed (Up to 200 ppm).
- 10. Label stopping accuracy to +/-0.5mm.
- 11. Designed and manufactured for low cost of ownership.
- 12. Software and machine compatible with coders, printers, scanners and configurable to suit site specific requirements.
- 13. Simple to use operator touch-screen controls with I/O diagnostics and stored product set up recipes.
- 14. Additional specification options available to suit all applications.